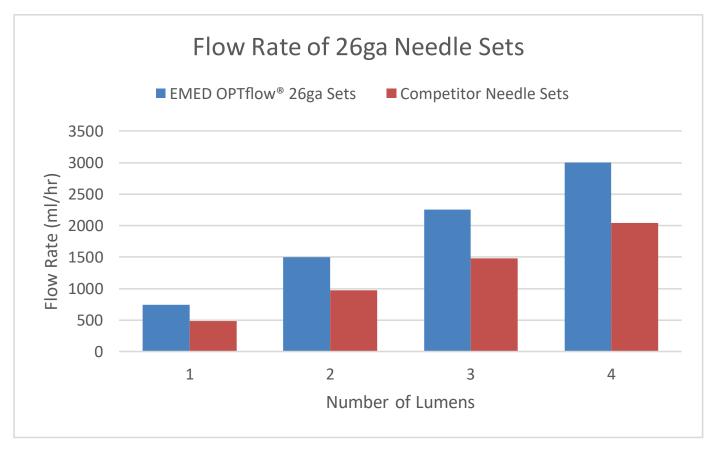

## **Conclusions**

- The EMED OPTflow<sup>®</sup> safety SUB-Q administration sets effectively meet current market requirements and provides a solution for the increased market demands of higher flow rates.
- In each case, EMED OPTflow® safety SUB-Q administration sets delivered total flow rates that out performed competitors' needle sets.